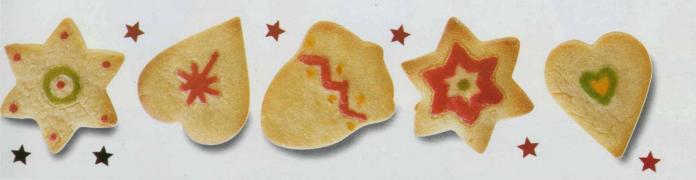

## Contents

| 2  | Little Christmas trees | 18 | Shortbread              |
|----|------------------------|----|-------------------------|
| 4  | Coconut mice           | 20 | Chocolate truffles      |
| 6  | Cheesy Christmas stars | 22 | Shining star biscuits   |
| 8  | Creamy chocolate fudge | 24 | Snowmen and presents    |
| 10 | Crinkly Christmas pies | 26 | Iced gingerbread hearts |
| 12 | Painted biscuits       | 28 | Christmas tree cakes    |
|    | Starry jam tart        | 30 | Wrapping ideas          |
| 16 | Peppermint creams      | 32 | Tags and ribbons        |
|    |                        |    |                         |